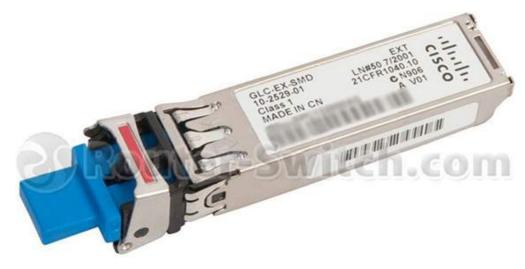

### GLC-EX-SMD Datasheet

Get a Quote



## Overview

The industry-standard Cisco® Small Form-Factor Pluggable (SFP) Gigabit Interface Converter links your switches and routers to the network. The hot-swappable input/output device plugs into a Gigabit Ethernet port or slot. Optical and copper models can be used on a wide variety of Cisco products and intermixed in combinations of 1000BASE-T, 1000BASE-SX, 1000BASE-LX/LH, 1000BASE-EX, 1000BASE-ZX, or 1000BASE-BX10-D/U on a port-by-port basis. GLC-EX-SMD is 1000BASE-EX long-wavelength; with DOM.

#### **Quick Spec**

Figure 1 shows the appearance of GLC-EX-SMD.



#### Table 1 shows the quick spec.

| Product Number         | GLC-EX-SMD                            |
|------------------------|---------------------------------------|
| Product Description    | 1000BASE-EX long-wavelength; with DOM |
| Wavelength (nm)        | 1310                                  |
| Fiber Type             | SMF                                   |
| Operating Distance (m) | 40,000 (131,234 ft)                   |
| Temperature Range      | EXT                                   |
| DOM Support            | Yes                                   |

### **Compare to Similar Items**

Table 2 shows the comparison between GLC-EX-SMD and GLC-BX-D.

| Product Code        | GLC-EX-SMD                            | GLC-BX-D